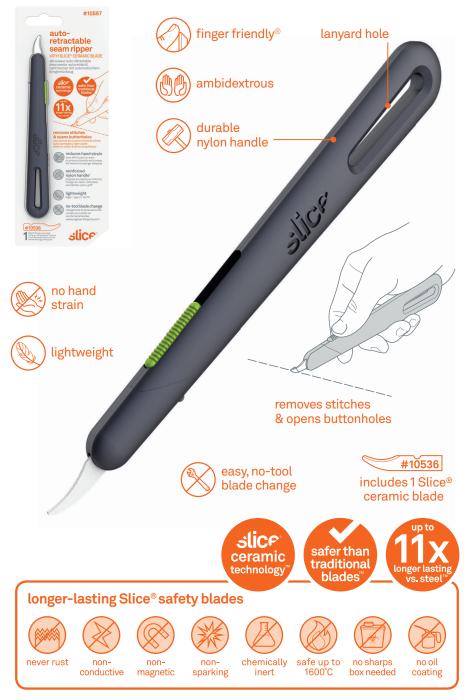

# **Auto-Retractable Seam Ripper**

#10597

# WITH SLICE® CERAMIC BLADE

# Why Slice®?

- Slice patented safety blades are safer than traditional blades
- Slice blades last up to 11.2x longer than steel blades
- fewer blade changes means less downtime and fewer injuries
- Slice blades never rust, do not conduct electricity, are non-sparking, and are non-magnetic
- Slice blades are oil and lubricant free
- safer finger-friendly® edge cuts materials effectively
- blades are 100 percent recyclable

#### Compatibility

Slice® seam rippers are designed to work exclusively with Slice safety blades for optimal safety and function.